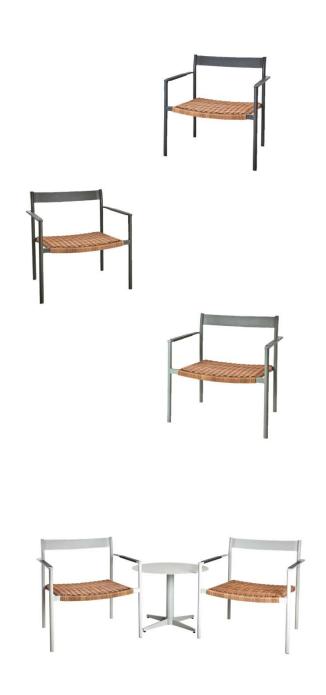

# **DK ARMCHAIR**

DK is honouring Scandinavian design and brings to mind masterpieces from the 1950s. An elegant and stable frame in aluminum with contrasting details that enhance the feeling and keep DK current - for a long time. The contrasting colors of the armrest and the braided seat in artificial rattan are details that elevate the chair. The consistently airy feeling in the design is a clear legacy from the Scandinavian classics. Available as dining chair and armchair.

#### HIGHLIGHTS

- Available in 4 different colours in weatherproof outdoor powder coating
- All DK armchairs are stackable, which makes them extremely easy to store when not in use.
- Contrast colours in armrests
- Classic cord weaving in seat
- FRISK Cushion for armchair is a perfect fit with Delia, available in 7 fabrics.
- Also available as Dining Chair and Bench.
- Good match with tables like: MILL, BRAD, PEACE, SLING, BIGBY