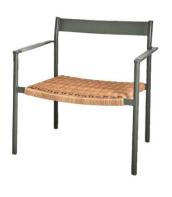

# **DK ARMCHAIR**

DK is honouring Scandinavian design and brings to mind masterpieces from the 1950s. An elegant and stable frame in aluminum with contrasting details that enhance the feeling and keep DK current - for a long time. The contrasting colors of the armrest and the braided seat in artificial rattan are details that elevate the chair. The consistently airy feeling in the design is a clear legacy from the Scandinavian classics. Available as dining chair and armchair.

#### HIGHLIGHTS

- Available in 4 different colours in weatherproof outdoor powder coating
- All DK armchairs are stackable, which makes them extremely easy to store when not in use.
- Contrast colours in armrests
- Classic cord weaving in seat
- FRISK Cushion for armchair is a perfect fit with Delia, available in 7 fabrics.
- Also available as Dining Chair and Bench.
- Good match with tables like: MILL, BRAD, PEACE, SLING, BIGBY