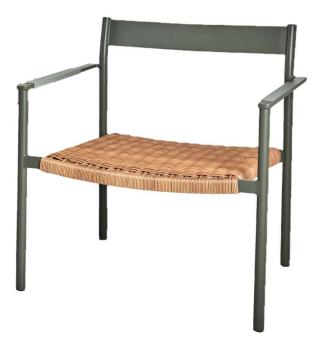

# **DK ARMCHAIR**

DK is honouring Scandinavian design and brings to mind masterpieces from the 1950s. An elegant and stable frame in aluminum with contrasting details that enhance the feeling and keep DK current - for a long time. The contrasting colors of the armrest and the braided seat in artificial rattan are details that elevate the chair. The consistently airy feeling in the design is a clear legacy from the Scandinavian classics. Available as dining chair and armchair.

#### HIGHLIGHTS

- Available in 4 different colours in weatherproof outdoor powder coating
- All DK armchairs are stackable, which makes them extremely easy to store when not in use.
- Contrast colours in armrests
- Classic cord weaving in seat
- FRISK Cushion for armchair is a perfect fit with Delia, available in 7 fabrics.
- Also available as Dining Chair and Bench.
- Good match with tables like: MILL, BRAD, PEACE, SLING, BIGBY

## **DIMENSIONS**

Height: 69 cm Depth: 62 cm Width: 64 cm Seat height: 36 cm Armrest from floor: 55 cm

FACTS PACKAGING Height: 760 mm Width: 660 mm Depth: 660 mm Gross Weight: 5,50 kg Net Weight: 4,00 kg Units per pkg: 2 pcs Volume m3/pkg: 0,165