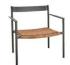

# **DK ARMCHAIR**

DK is honouring Scandinavian design and brings to mind masterpieces from the 1950s. An elegant and stable frame in aluminum with contrasting details that enhance the feeling and keep DK current - for a long time. The contrasting colors of the armrest and the braided seat in artificial rattan are details that elevate the chair. The consistently airy feeling in the design is a clear legacy from the Scandinavian classics. Available as dining chair and armchair.

#### HIGHLIGHTS

- Available in 4 different colours in weatherproof outdoor powder coating
- All DK armchairs are stackable, which makes them extremely easy to store when not in use.
- Contrast colours in armrests
- Classic cord weaving in seat
- FRISK Cushion for armchair is a perfect fit with Delia, available in 7 fabrics.
- Also available as Dining Chair and Bench.
- Good match with tables like: MILL, BRAD, PEACE, SLING, BIGBY