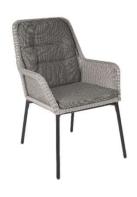

### **DIMMA CHAIR**

Dimma is an exclusive and elegant dining chair in a modern design. The chair is weaved in beautiful single weaving with a thin, round wicker.

The matching seat cushions are made of durable and practical olefin fabric.

Don't miss the comfortable dining chair that is something out of the ordinary in different shades of grey.

#### HIGHLIGHTS

- Single thin wicker, 2,5mm.
- Comes with seat cushion.
- Back cushion are sold separately
- Knock-down construction
- Good match with: KENORA, LOMMA, LAURION