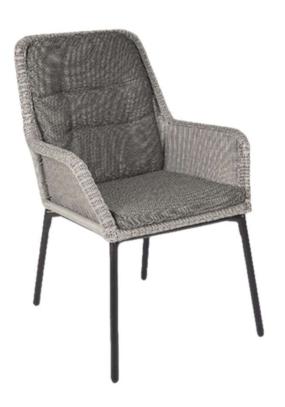

### **DIMMA CHAIR**

Dimma is an exclusive and elegant dining chair in a modern design. The chair is weaved in beautiful single weaving with a thin, round wicker.

The matching seat cushions are made of durable and practical olefin fabric.

Don't miss the comfortable dining chair that is something out of the ordinary in different shades of grey.

#### HIGHLIGHTS

- Single thin wicker, 2,5mm.
- Comes with seat cushion.
- Back cushion are sold separately
- Knock-down construction
- Good match with: KENORA, LOMMA, LAURION