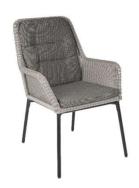

### **DIMMA CHAIR**

Dimma is an exclusive and elegant dining chair in a modern design. The chair is weaved in beautiful single weaving with a thin, round wicker.

The matching seat cushions are made of durable and practical olefin fabric.

Don't miss the comfortable dining chair that is something out of the ordinary in different shades of grey.

#### HIGHLIGHTS

- Single thin wicker, 2,5mm.
- Comes with seat cushion.
- Back cushion are sold separately
- Knock-down construction
- Good match with: KENORA, LOMMA, LAURION