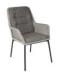

### **DIMMA CHAIR**

Dimma is an exclusive and elegant dining chair in a modern design. The chair is weaved in beautiful single weaving with a thin, round wicker.

The matching seat cushions are made of durable and practical olefin fabric.

Don't miss the comfortable dining chair that is something out of the ordinary in different shades of grey.