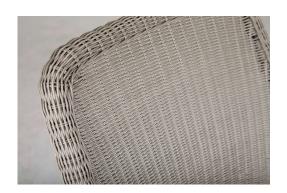

### **DIMMA CHAIR**

Dimma is an exclusive and elegant dining chair in a modern design. The chair is weaved in beautiful single weaving with a thin, round wicker.

The matching seat cushions are made of durable and practical olefin fabric.

#### HIGHLIGHTS

- Single thin wicker, 2,5mm.
- Comes with seat cushion.
- Back cushion are sold separately
- Knock-down construction
- Good match with: KENORA, LOMMA, LAURION

#### **MATERIALS**

WICKER -77 LIGHT GREY ROUND 2,5mm

OLEFINE -78 DARK GREY

ALUMINIUM -80 BLACK RAL 9004